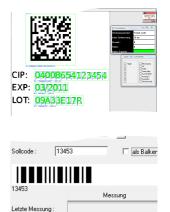

### x character recognition

- × OCR
- × OCV
- variable data
- x code reading
  - × barcodes
    - x pharmacode
  - datamatrix code
- x presence verification
- x completeness check
- × position check
- × 2D measurement
- x shape recognition
- X level check
- × colour control
- × print inspection
- x surface inspection / pattern recognition

#### x includes a wide range of operators

- **x** offers a graphical user interface (Windows respectively LINUX)
- **x** no programming skills required
- X allows an almost unlimited number of configurations
- **x** allows the flexible assignment of user rights
- × provides an autorun function
- **X** includes statistical functions
- **x** provides communication interfaces to external PLCs
- **x** provides network functionality
- **x** allows track and trace
- **x** allows remote maintenance
- **x** allows audit trail according to 21CFR part11