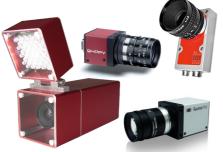

#### Cameras

- X GigE cameras
- X FireWire cameras
- X smart cameras
- X USB cameras
- × line scan cameras
- ✗ with CCD-Sensor
- × with CMOS-Sensor
- x with progressive scan sensor
- X monochrome or colour
- **x** with restart/reset function
- **x** with protective housing
- x with several lenses