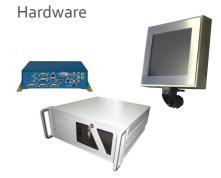

We configure your system hardware according to your requirements.

- ✗ industrial-PCs (19")
- x compakt industrial-PCs
- x panel PCs with touch screen
- x smart-Kameras with internal processor
- × with FireWire interface
- × with Ethernet interface
- x with Dig-I/O-interface